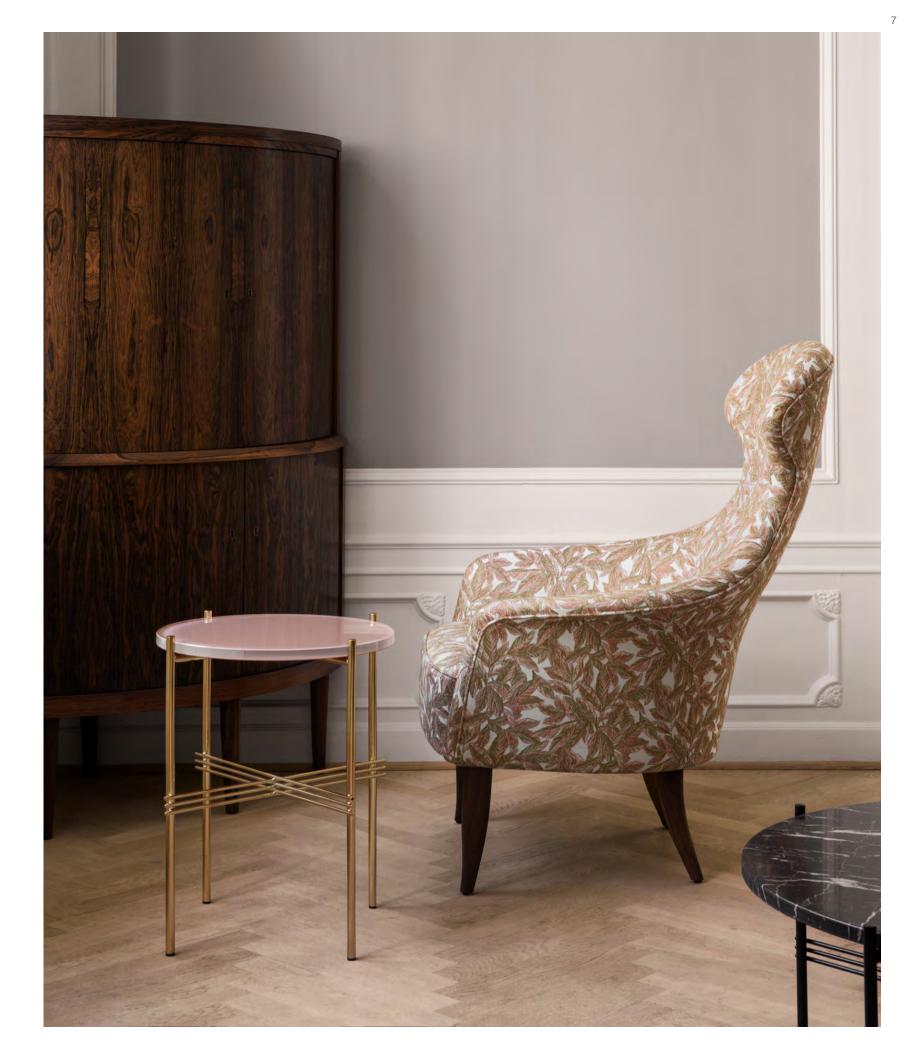

## A UNIVERSE OF FLOURISHING STORIES

In the vibrating play from the natural Scandinavian light, entering through the generous sized windows, our collection of novelties and existing design icons with new expressions come to life. Stories inspired by the Scandinavian 19th century realism and symbolism as well as Chinese Art Deco, create the perfect frame for contrasts to flourish. With oriental fabrics in soft tones and a warm palette of golds, naturals and bordeaux, together with harmonious touches of black chrome, brass, marble, coloured glass and wood add up the ambience of this autumn's presentation of the GUBI universe.