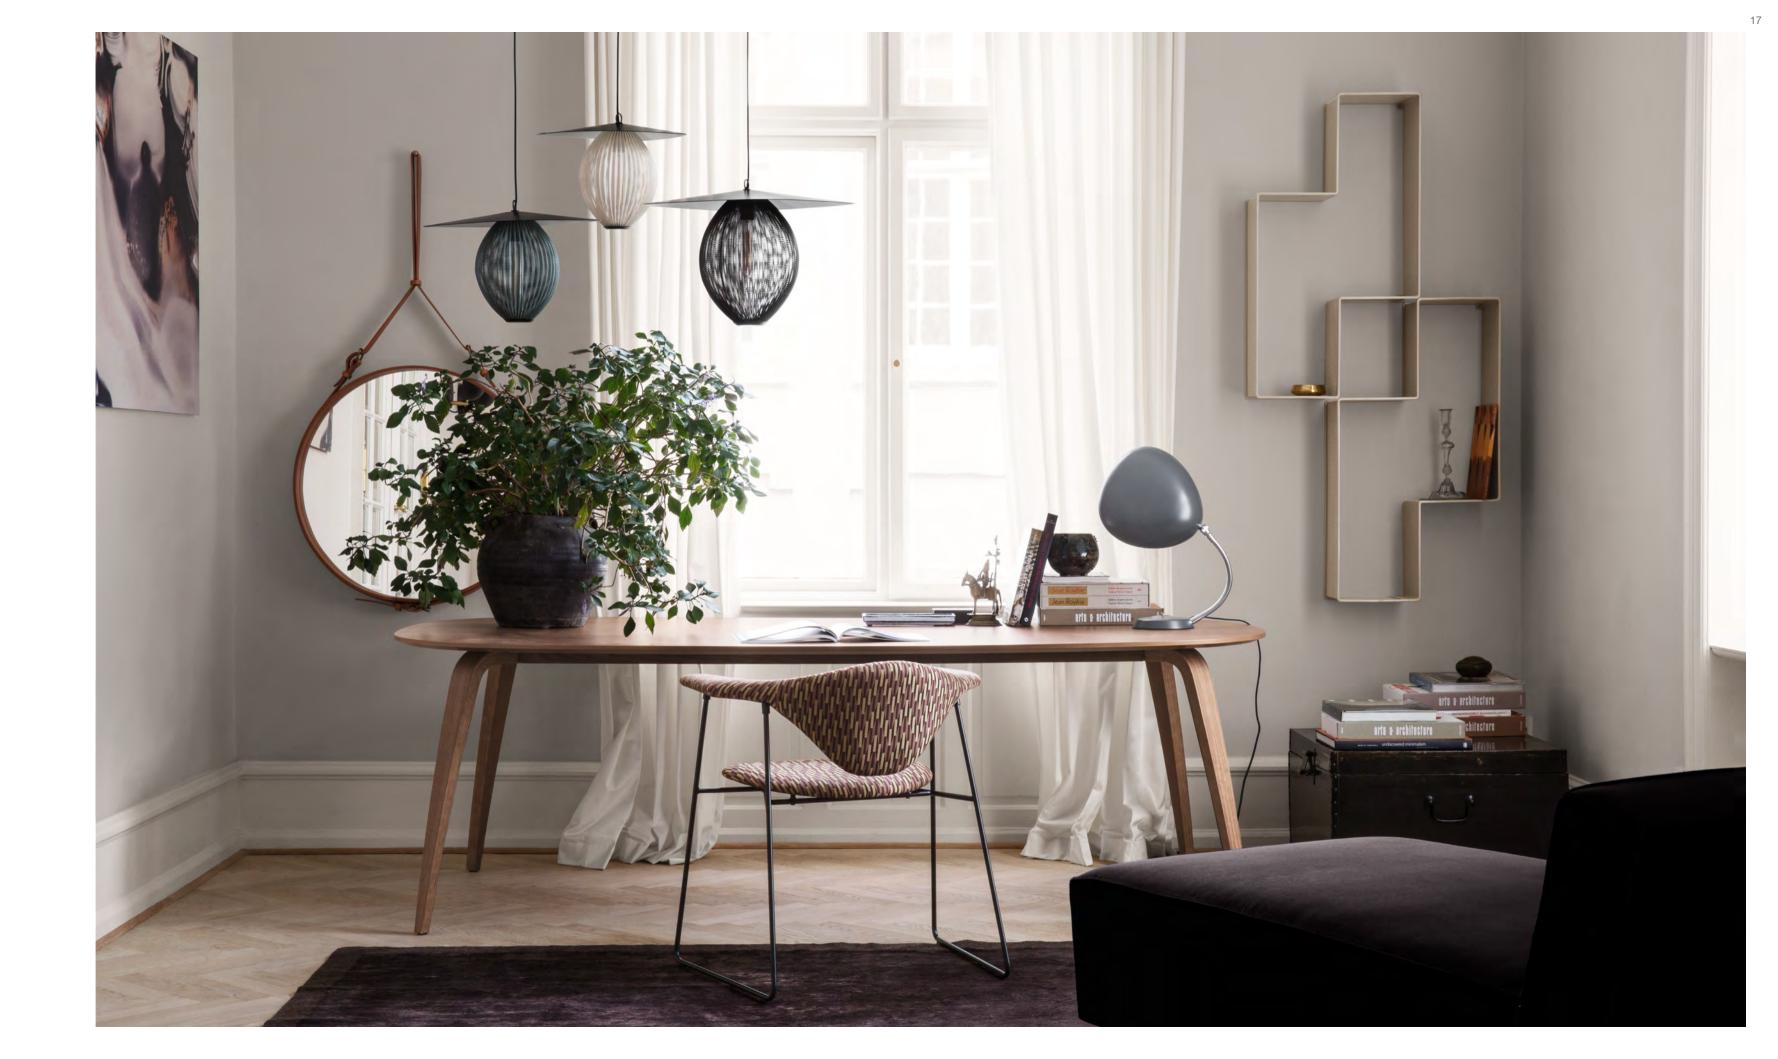

## A UNIVERSE OF FLOURISHING STORIES

In the vibrating play from the natural Scandinavian light, entering through the generous sized windows, our collection of novelties and existing design icons with new expressions come to life. Stories inspired by the Scandinavian 19th century realism and symbolism as well as Chinese Art Deco, create the perfect frame for contrasts to flourish. With oriental fabrics in soft tones and a warm palette of golds, naturals and bordeaux, together with harmonious touches of black chrome, brass, marble, coloured glass and wood add up the ambience of this autumn's presentation of the GUBI universe.