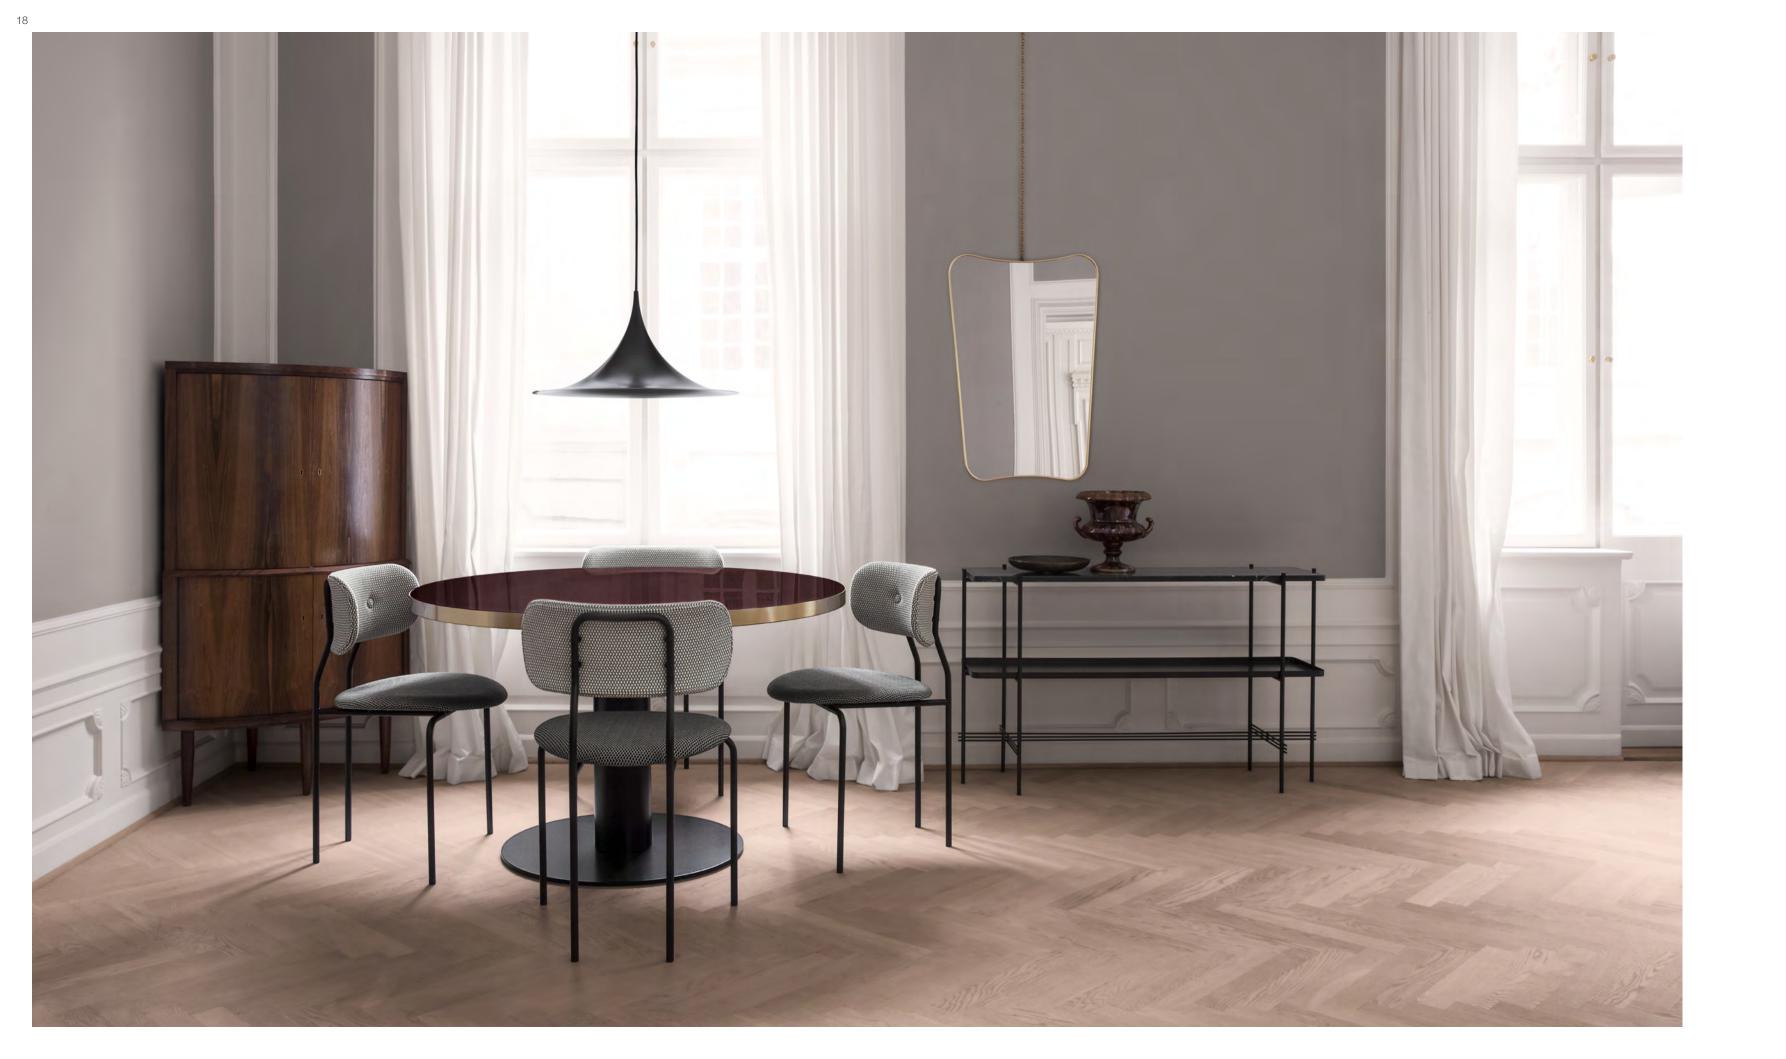

## A UNIVERSE OF FLOURISHING STORIES

In the vibrating play from the natural Scandinavian light, entering through the generous sized windows, our collection of novelties and existing design icons with new expressions come to life. Stories inspired by the Scandinavian 19th century realism and symbolism as well as Chinese Art Deco, create the perfect frame for contrasts to flourish. With oriental fabrics in soft tones and a warm palette of golds, naturals and bordeaux, together with harmonious touches of black chrome, brass, marble, coloured glass and wood add up the ambience of this autumn's presentation of the GUBI universe.