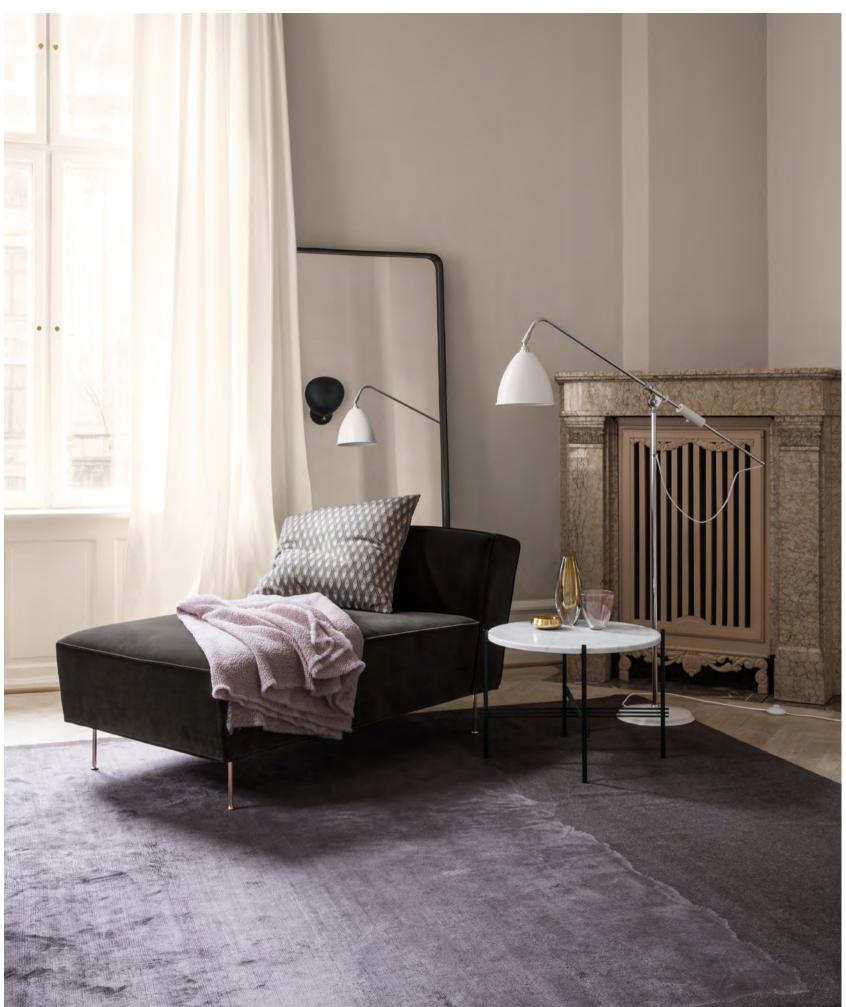

## A UNIVERSE OF FLOURISHING STORIES

In the vibrating play from the natural Scandinavian light, entering through the generous sized windows, our collection of novelties and existing design icons with new expressions come to life. Stories inspired by the Scandinavian 19th century realism and symbolism as well as Chinese Art Deco, create the perfect frame for contrasts to flourish. With oriental fabrics in soft tones and a warm palette of golds, naturals and bordeaux, together with harmonious touches of black chrome, brass, marble, coloured glass and wood add up the ambience of this autumn's presentation of the GUBI universe.