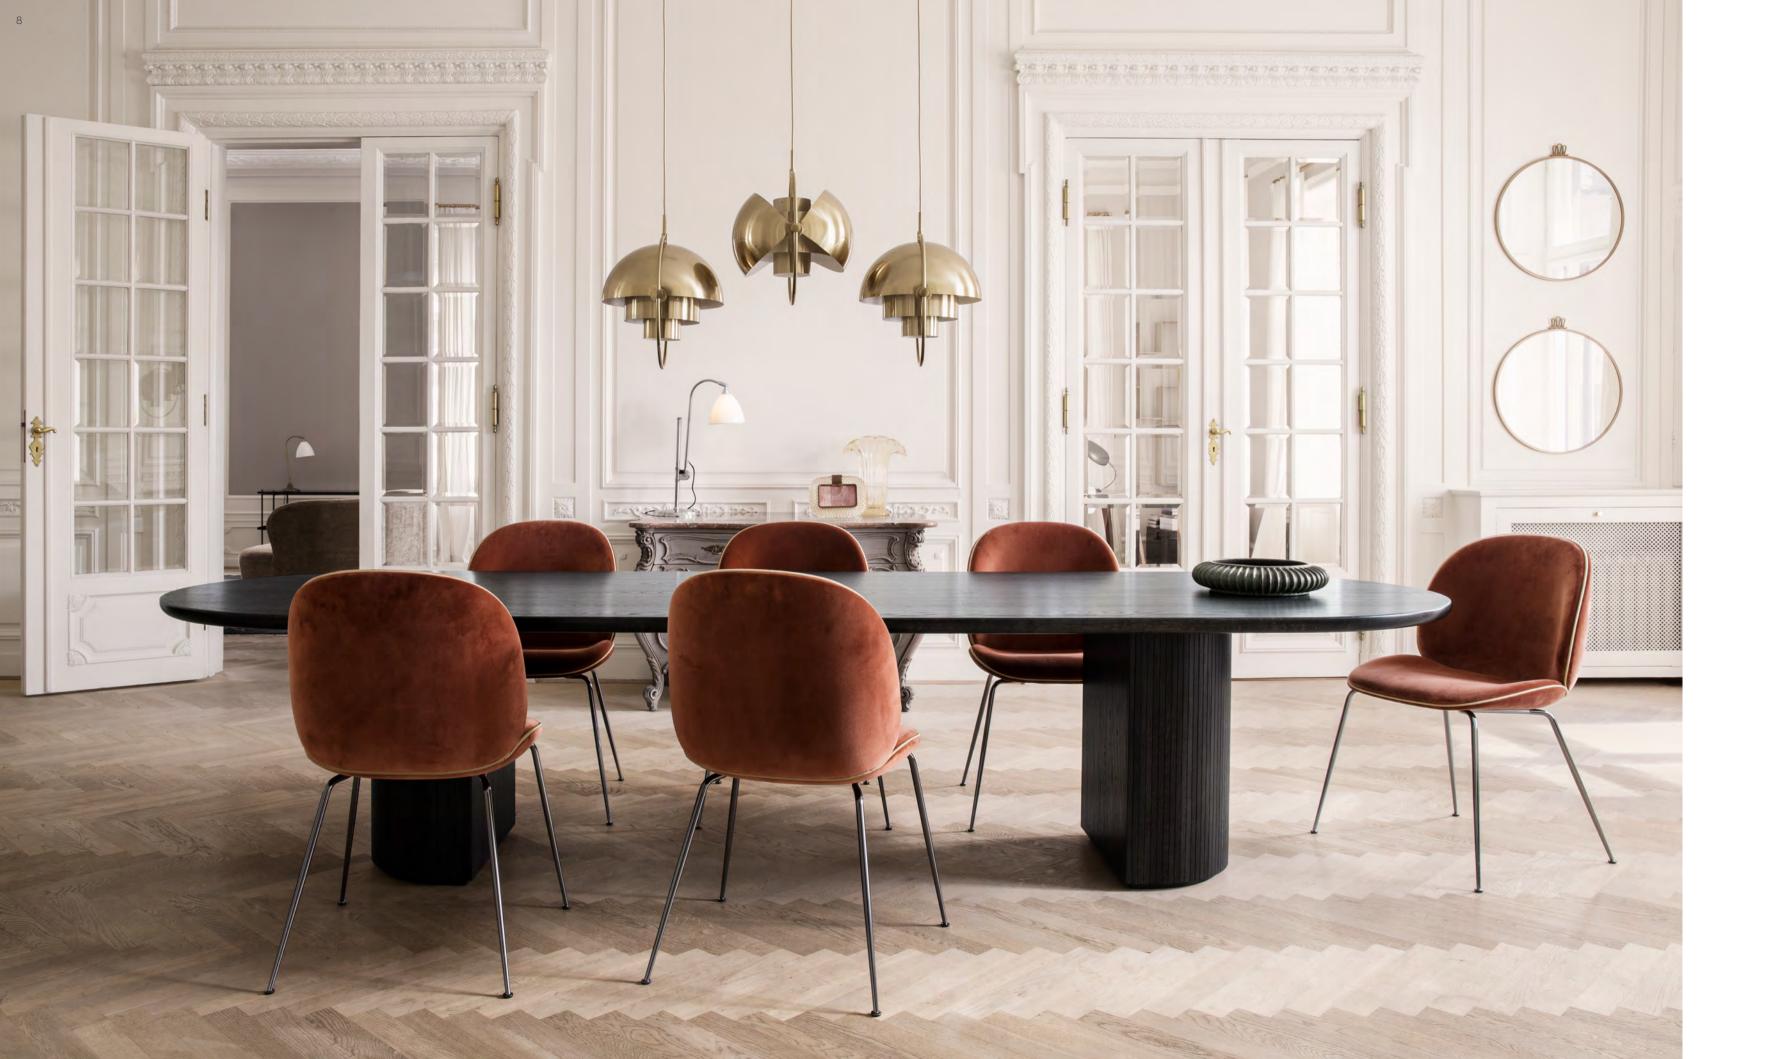

## A UNIVERSE OF FLOURISHING STORIES

In the vibrating play from the natural Scandinavian light, entering through the generous sized windows, our collection of novelties and existing design icons with new expressions come to life. Stories inspired by the Scandinavian 19th century realism and symbolism as well as Chinese Art Deco, create the perfect frame for contrasts to flourish. With oriental fabrics in soft tones and a warm palette of golds, naturals and bordeaux, together with harmonious touches of black chrome, brass, marble, coloured glass and wood add up the ambience of this autumn's presentation of the GUBI universe.