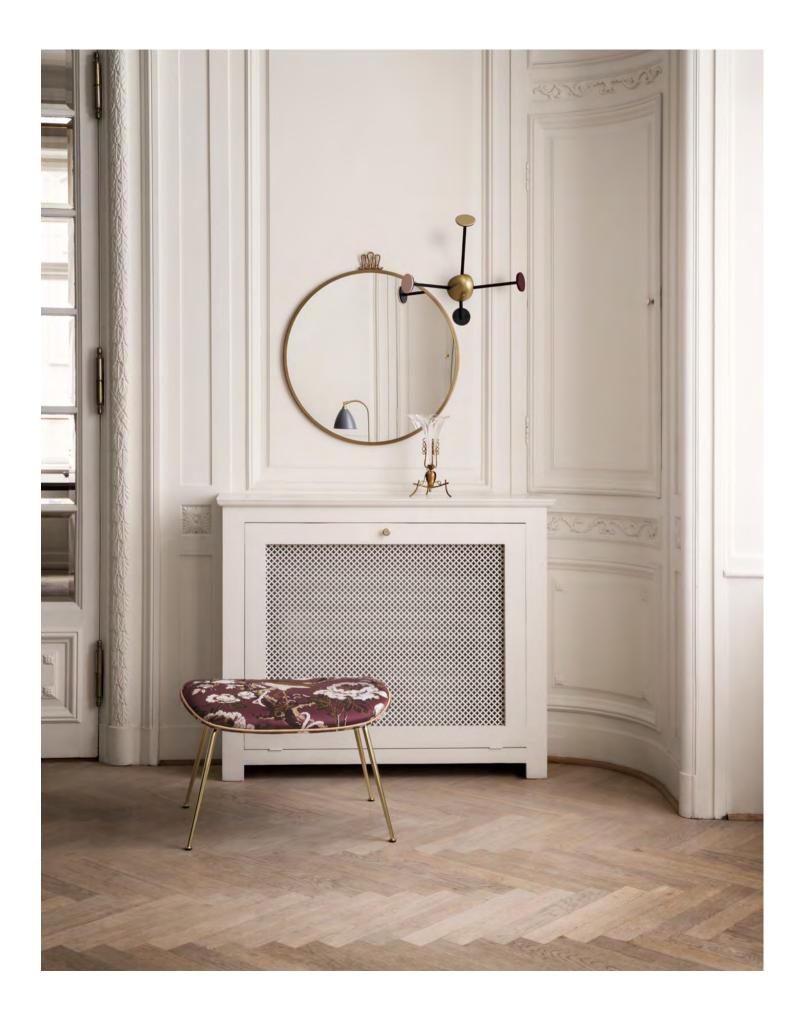

## A UNIVERSE OF FLOURISHING STORIES

In the vibrating play from the natural Scandinavian light, entering through the generous sized windows, our collection of novelties and existing design icons with new expressions come to life. Stories inspired by the Scandinavian 19th century realism and symbolism as well as Chinese Art Deco, create the perfect frame for contrasts to flourish. With oriental fabrics in soft tones and a warm palette of golds, naturals and bordeaux, together with harmonious touches of black chrome, brass, marble, coloured glass and wood add up the ambience of this autumn's presentation of the GUBI universe.