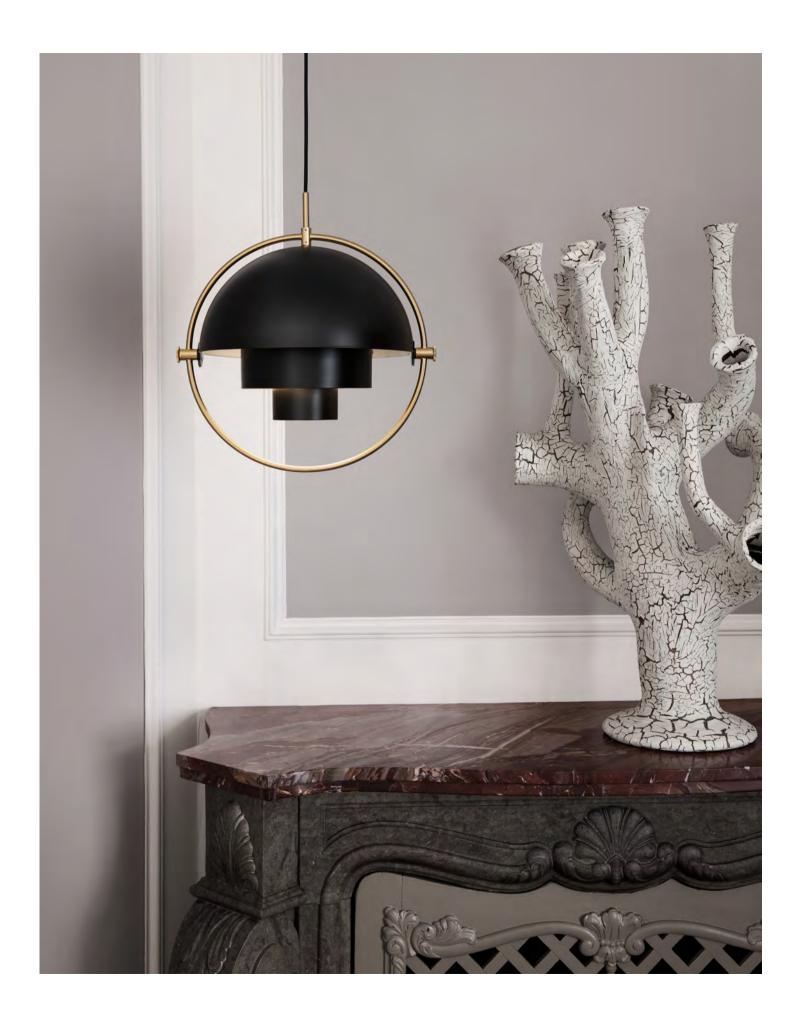

## A UNIVERSE OF FLOURISHING STORIES

In the vibrating play from the natural Scandinavian light, entering through the generous sized windows, our collection of novelties and existing design icons with new expressions come to life. Stories inspired by the Scandinavian 19th century realism and symbolism as well as Chinese Art Deco, create the perfect frame for contrasts to flourish. With oriental fabrics in soft tones and a warm palette of golds, naturals and bordeaux, together with harmonious touches of black chrome, brass, marble, coloured glass and wood add up the ambience of this autumn's presentation of the GUBI universe.