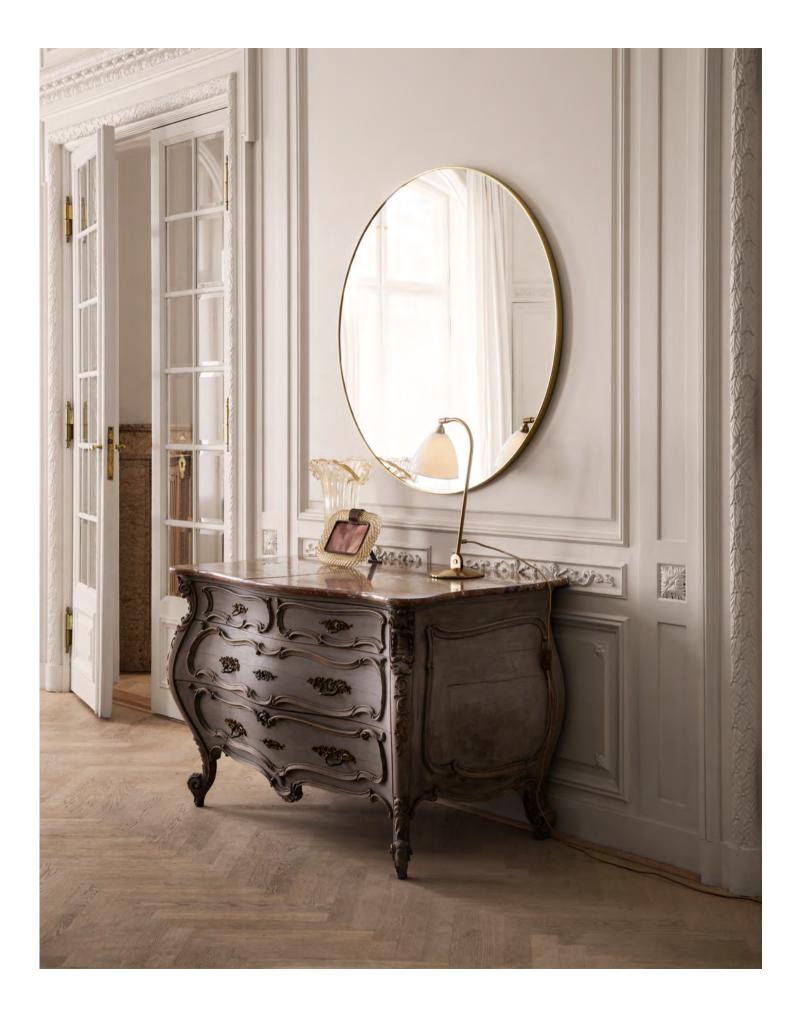

## A UNIVERSE OF FLOURISHING STORIES

In the vibrating play from the natural Scandinavian light, entering through the generous sized windows, our collection of novelties and existing design icons with new expressions come to life. Stories inspired by the Scandinavian 19th century realism and symbolism as well as Chinese Art Deco, create the perfect frame for contrasts to flourish. With oriental fabrics in soft tones and a warm palette of golds, naturals and bordeaux, together with harmonious touches of black chrome, brass, marble, coloured glass and wood add up the ambience of this autumn's presentation of the GUBI universe.