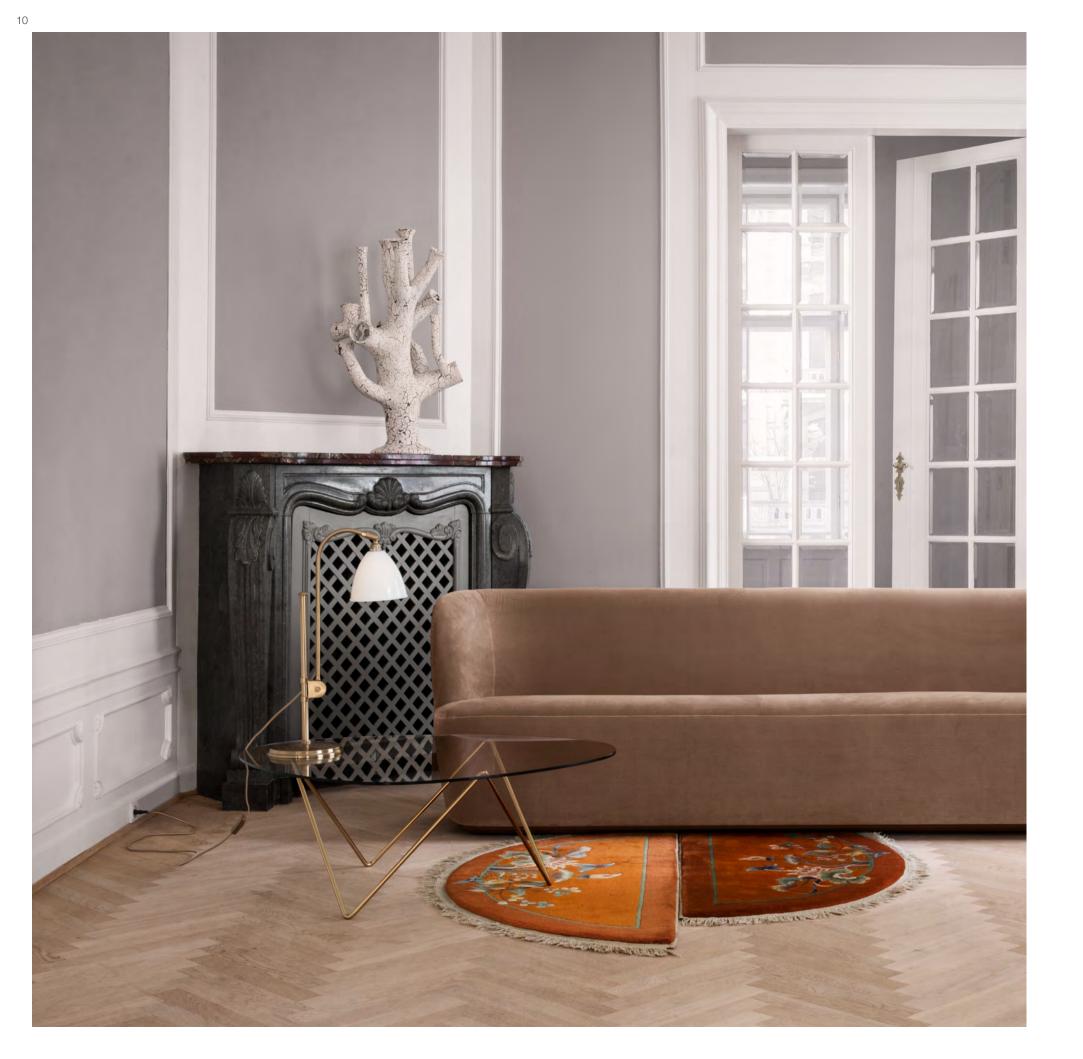

## A UNIVERSE OF FLOURISHING STORIES

In the vibrating play from the natural Scandinavian light, entering through the generous sized windows, our collection of novelties and existing design icons with new expressions come to life. Stories inspired by the Scandinavian 19th century realism and symbolism as well as Chinese Art Deco, create the perfect frame for contrasts to flourish. With oriental fabrics in soft tones and a warm palette of golds, naturals and bordeaux, together with harmonious touches of black chrome, brass, marble, coloured glass and wood add up the ambience of this autumn's presentation of the GUBI universe.