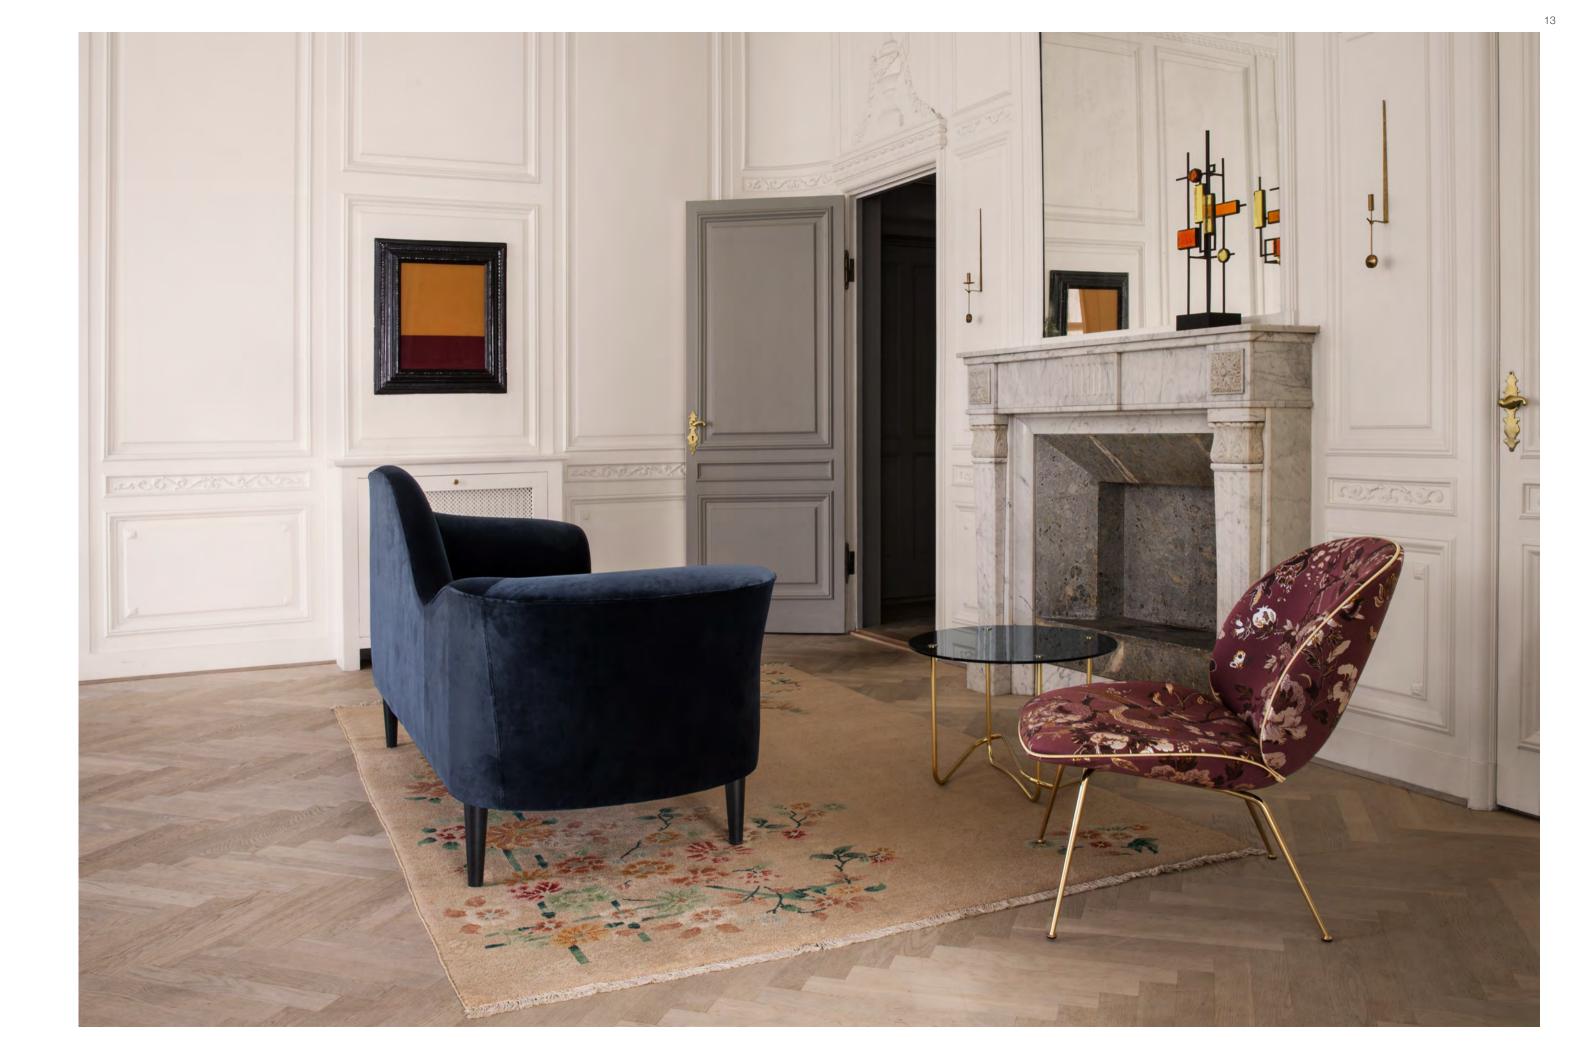

## A UNIVERSE OF FLOURISHING STORIES

In the vibrating play from the natural Scandinavian light, entering through the generous sized windows, our collection of novelties and existing design icons with new expressions come to life. Stories inspired by the Scandinavian 19th century realism and symbolism as well as Chinese Art Deco, create the perfect frame for contrasts to flourish. With oriental fabrics in soft tones and a warm palette of golds, naturals and bordeaux, together with harmonious touches of black chrome, brass, marble, coloured glass and wood add up the ambience of this autumn's presentation of the GUBI universe.