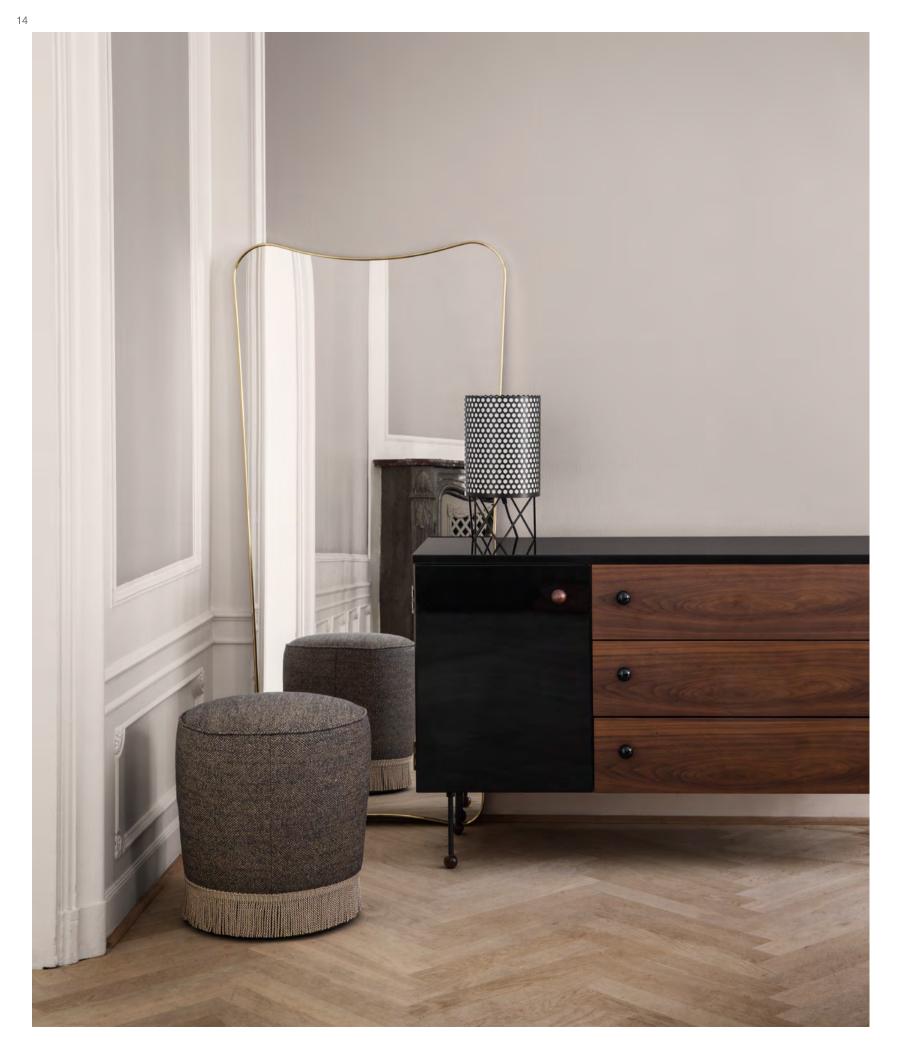

## A UNIVERSE OF FLOURISHING STORIES

In the vibrating play from the natural Scandinavian light, entering through the generous sized windows, our collection of novelties and existing design icons with new expressions come to life. Stories inspired by the Scandinavian 19th century realism and symbolism as well as Chinese Art Deco, create the perfect frame for contrasts to flourish. With oriental fabrics in soft tones and a warm palette of golds, naturals and bordeaux, together with harmonious touches of black chrome, brass, marble, coloured glass and wood add up the ambience of this autumn's presentation of the GUBI universe.