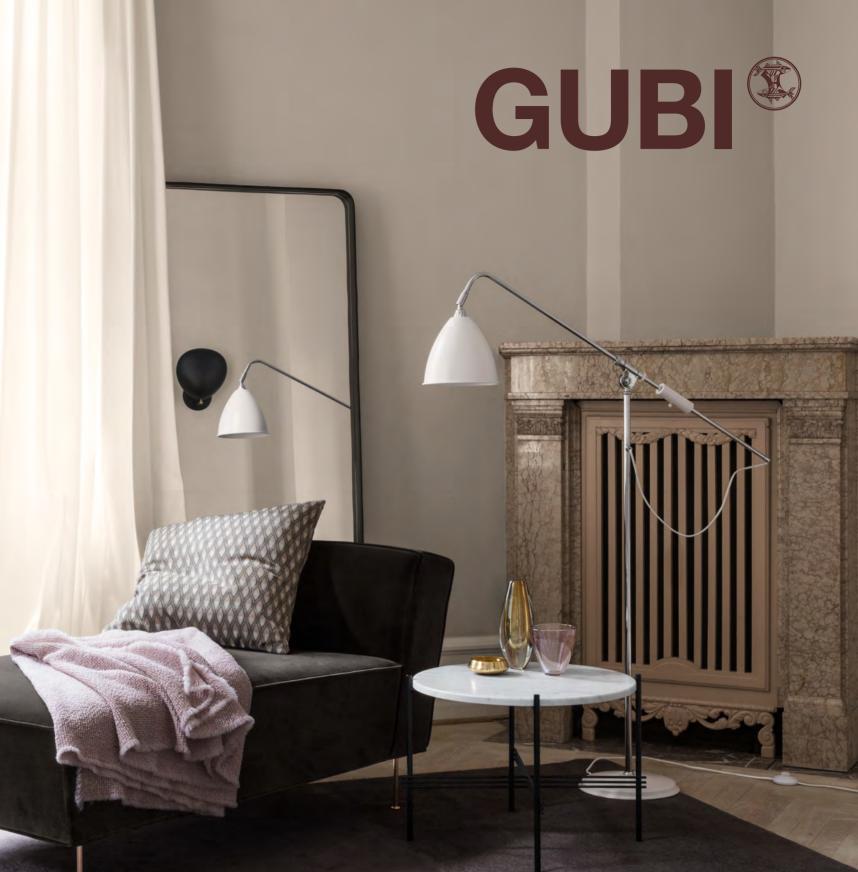

## A UNIVERSE OF FLOURISHING STORIES

In the vibrating play from the natural Scandinavian light, entering through the generous sized windows, our collection of novelties and existing design icons with new expressions come to life. Stories inspired by the Scandinavian 19th century realism and symbolism as well as Chinese Art Deco, create the perfect frame for contrasts to flourish. With oriental fabrics in soft tones and a warm palette of golds, naturals and bordeaux, together with harmonious touches of black chrome, brass, marble, coloured glass and wood add up the ambience of this autumn's presentation of the GUBI universe.