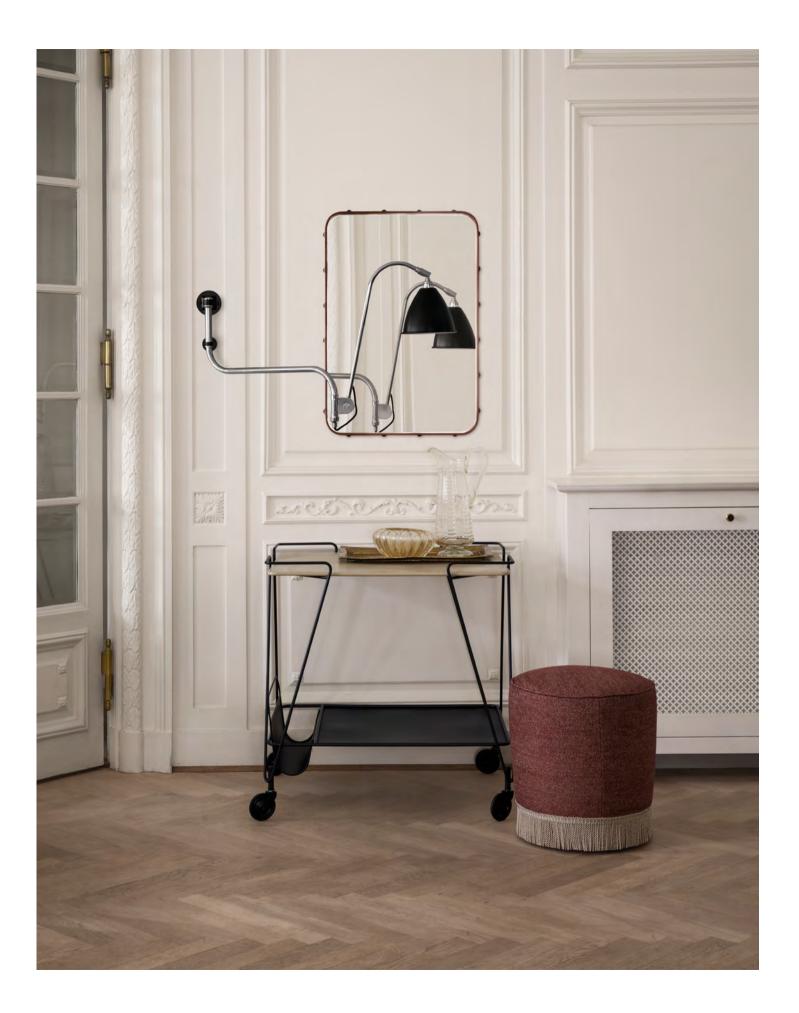

## A UNIVERSE OF FLOURISHING STORIES

In the vibrating play from the natural Scandinavian light, entering through the generous sized windows, our collection of novelties and existing design icons with new expressions come to life. Stories inspired by the Scandinavian 19th century realism and symbolism as well as Chinese Art Deco, create the perfect frame for contrasts to flourish. With oriental fabrics in soft tones and a warm palette of golds, naturals and bordeaux, together with harmonious touches of black chrome, brass, marble, coloured glass and wood add up the ambience of this autumn's presentation of the GUBI universe.