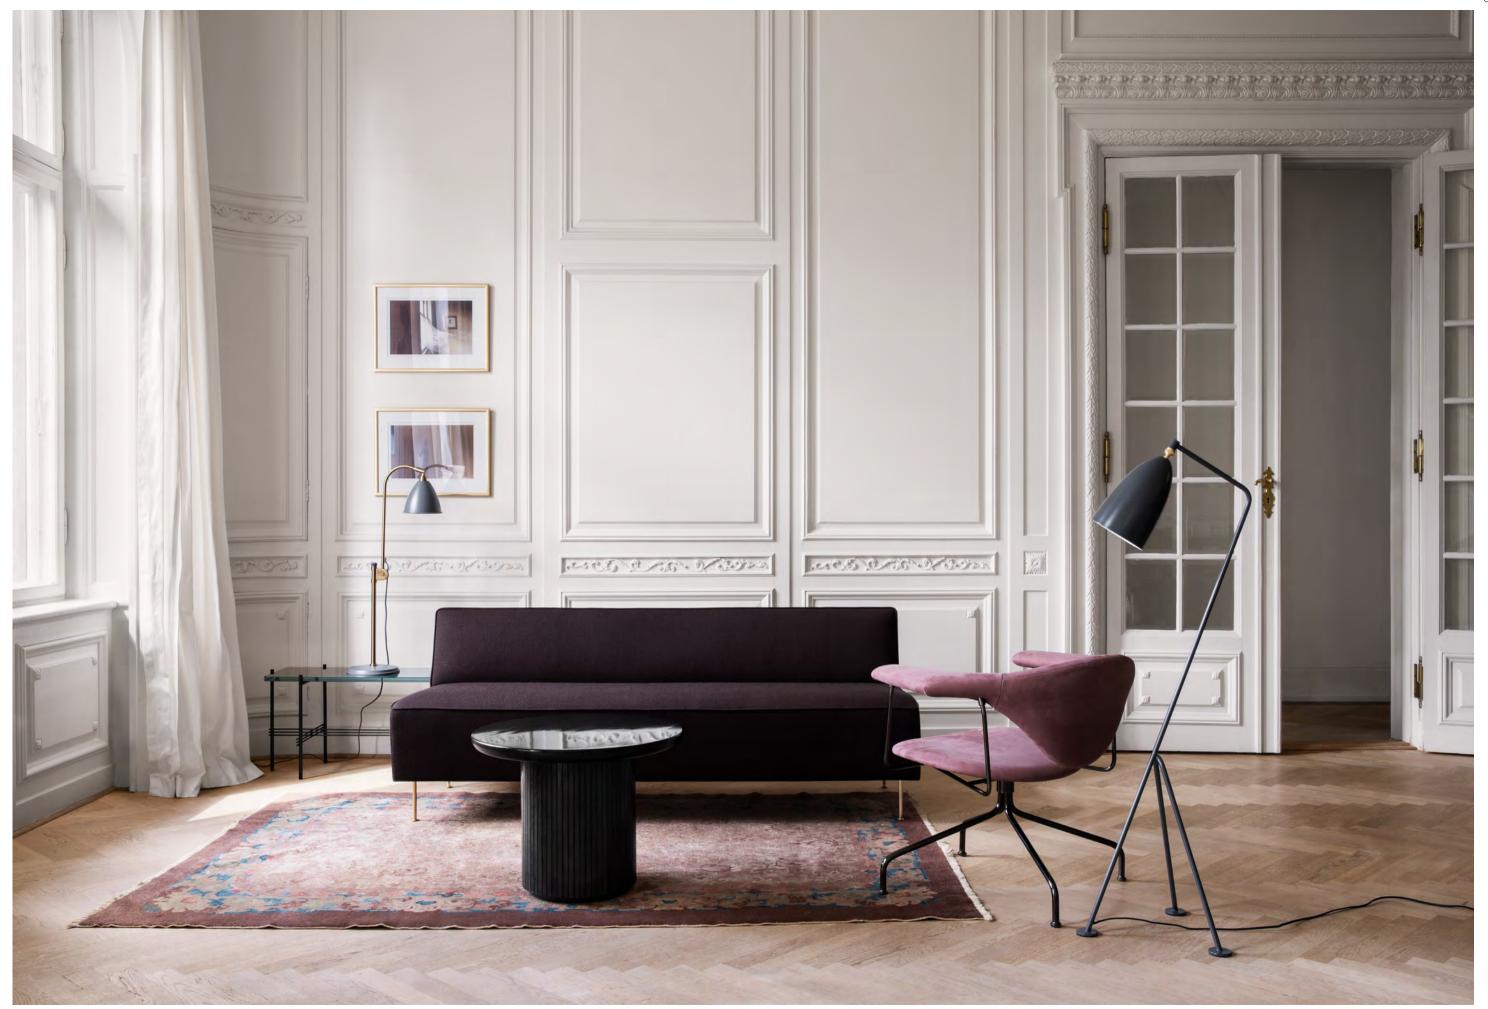

## A UNIVERSE OF FLOURISHING STORIES

In the vibrating play from the natural Scandinavian light, entering through the generous sized windows, our collection of novelties and existing design icons with new expressions come to life. Stories inspired by the Scandinavian 19th century realism and symbolism as well as Chinese Art Deco, create the perfect frame for contrasts to flourish. With oriental fabrics in soft tones and a warm palette of golds, naturals and bordeaux, together with harmonious touches of black chrome, brass, marble, coloured glass and wood add up the ambience of this autumn's presentation of the GUBI universe.