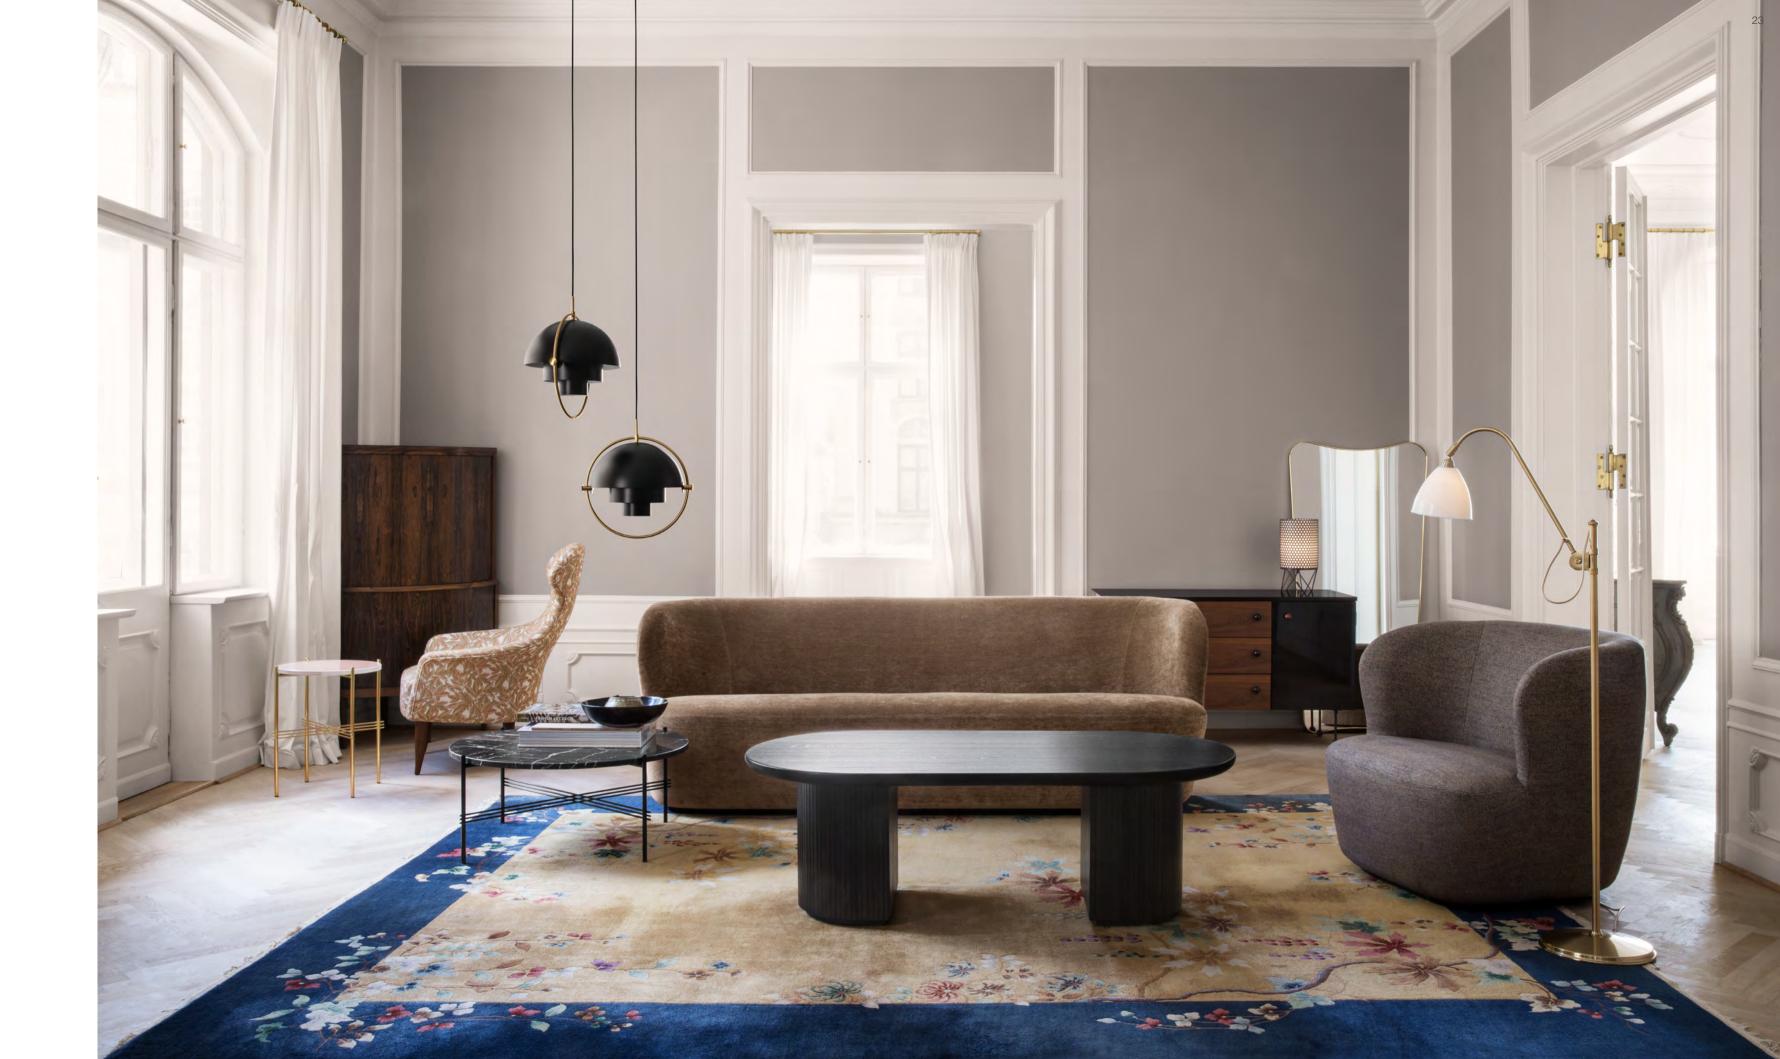

## A UNIVERSE OF FLOURISHING STORIES

In the vibrating play from the natural Scandinavian light, entering through the generous sized windows, our collection of novelties and existing design icons with new expressions come to life. Stories inspired by the Scandinavian 19th century realism and symbolism as well as Chinese Art Deco, create the perfect frame for contrasts to flourish. With oriental fabrics in soft tones and a warm palette of golds, naturals and bordeaux, together with harmonious touches of black chrome, brass, marble, coloured glass and wood add up the ambience of this autumn's presentation of the GUBI universe.